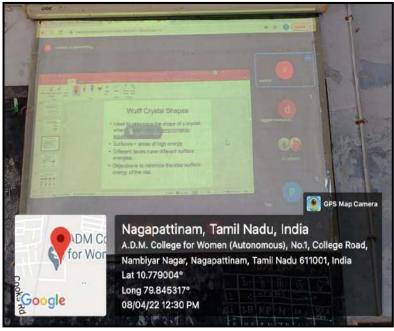

#### ICT ENABLED EFFECTIVE TEACHING-LEARNING PROCESS

SAMPLE E-CONTENT VIDEOS

The E-Contents prepared by the staff are uploaded in the Youtube and the sample screenshots of E-Content prepared by the Staff are given below: