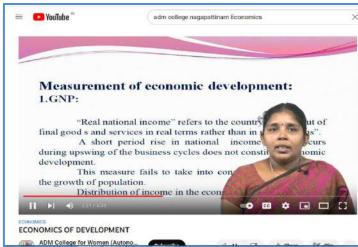

# A.D.M. COLLEGE FOR WOMEN

(Autonomous)

Affiliated to Bharathidasan University
(Nationally Accredited with "A" Grade by NAAC – 3<sup>rd</sup> Cycle)

NAGAPATTINAM 611 001.

#### ICT ENABLED EFFECTIVE TEACHING-LEARNING PROCESS

SAMPLE E-CONTENT VIDEOS

The E-Contents prepared by the staff are uploaded in the Youtube and the sample screenshots of E-Content prepared by the Staff are given below:



























































































































# ONLINE WEBINARS ORGANISED THROUGH GOOGLE MEET AND ZOOM MEET































# A.D.M. COLLEGE FOR WOMEN

(Autonomous)

Affiliated to Bharathidasan University
(Nationally Accredited with "A" Grade by NAAC – 3<sup>rd</sup> Cycle)

NAGAPATTINAM 611 001.

#### TEACHING THROUGH GOOGLE MEET











#### Semiconductor Memories

 There are two important type of semiconductor memories:

1.RAM – Random Access Memory and 2.ROM – Read only Memory

The Read and Write memory of a computer is popularly known as RAM. It is also called R/W memory.



### **TEACHING THROUGH GOOGLE MEET**







## **TEACHING THROUGH GOOGLE MEET**













## TEACHING THROUGH GOOGLE MEET