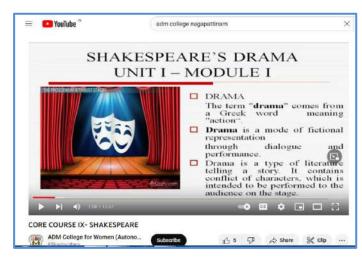

#### ICT ENABLED EFFECTIVE TEACHING-LEARNING PROCESS

SAMPLE E-CONTENT VIDEOS

The E-Contents prepared by the staff are uploaded in the Youtube and the sample screenshots of E-Content prepared by the Staff are given below: