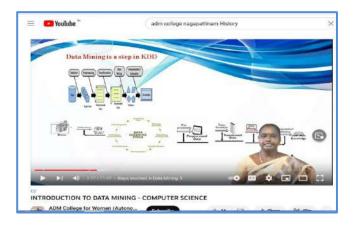

# A.D.M. COLLEGE FOR WOMEN

(Autonomous)

Affiliated to Bharathidasan University
(Nationally Accredited with "A" Grade by NAAC – 3<sup>rd</sup> Cycle)

NAGAPATTINAM 611 001.

#### ICT ENABLED EFFECTIVE TEACHING-LEARNING PROCESS

SAMPLE E-CONTENT VIDEOS

The E-Contents prepared by the staff are uploaded in the Youtube and the sample screenshots of E-Content prepared by the Staff are given below:



























































































































# ONLINE WEBINARS ORGANISED THROUGH GOOGLE MEET AND ZOOM MEET































# A.D.M. COLLEGE FOR WOMEN

(Autonomous)

Affiliated to Bharathidasan University
(Nationally Accredited with "A" Grade by NAAC – 3<sup>rd</sup> Cycle)

NAGAPATTINAM 611 001.

#### TEACHING THROUGH GOOGLE MEET











#### Semiconductor Memories

 There are two important type of semiconductor memories:

1.RAM – Random Access Memory and 2.ROM – Read only Memory

The Read and Write memory of a computer is popularly known as RAM. It is also called R/W memory.



### **TEACHING THROUGH GOOGLE MEET**







## **TEACHING THROUGH GOOGLE MEET**













## TEACHING THROUGH GOOGLE MEET





















| 2:32 PM                    | #8         | 2