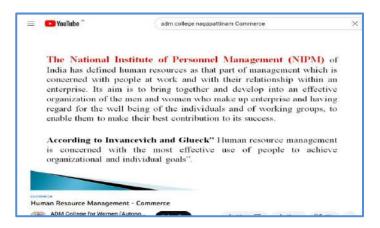

#### ICT ENABLED EFFECTIVE TEACHING-LEARNING PROCESS

SAMPLE E-CONTENT VIDEOS

The E-Contents prepared by the staff are uploaded in the Youtube and the sample screenshots of E-Content prepared by the Staff are given below: