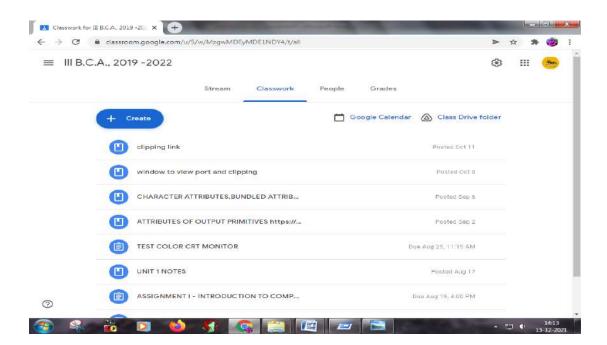

#### ICT ENABLED EFFECTIVE TEACHING-LEARNING PROCESS

SAMPLE E-CONTENT VIDEOS

The E-Contents prepared by the staff are uploaded in the Youtube and the sample screenshots of E-Content prepared by the Staff are given below: