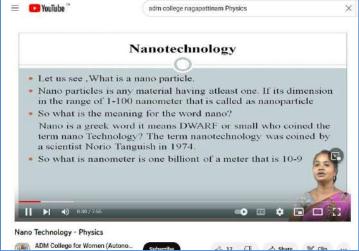

# A.D.M. COLLEGE FOR WOMEN

(Autonomous)

Affiliated to Bharathidasan University
(Nationally Accredited with "A" Grade by NAAC – 3<sup>rd</sup> Cycle)

NAGAPATTINAM 611 001.

#### ICT ENABLED EFFECTIVE TEACHING-LEARNING PROCESS

SAMPLE E-CONTENT VIDEOS

The E-Contents prepared by the staff are uploaded in the Youtube and the sample screenshots of E-Content prepared by the Staff are given below:



























































































































# ONLINE WEBINARS ORGANISED THROUGH GOOGLE MEET AND ZOOM MEET































# A.D.M. COLLEGE FOR WOMEN

(Autonomous)

Affiliated to Bharathidasan University
(Nationally Accredited with "A" Grade by NAAC – 3<sup>rd</sup> Cycle)

NAGAPATTINAM 611 001.

#### TEACHING THROUGH GOOGLE MEET











#### Semiconductor Memories

 There are two important type of semiconductor memories:

1.RAM – Random Access Memory and 2.ROM – Read only Memory

The Read and Write memory of a computer is popularly known as RAM. It is also called R/W memory.



### **TEACHING THROUGH GOOGLE MEET**







## **TEACHING THROUGH GOOGLE MEET**













## TEACHING THROUGH GOOGLE MEET





















| 2:32 PM                    | #8