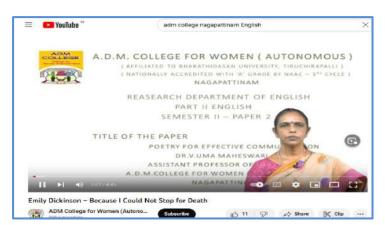

#### ICT ENABLED EFFECTIVE TEACHING-LEARNING PROCESS

SAMPLE E-CONTENT VIDEOS

The E-Contents prepared by the staff are uploaded in the Youtube and the sample screenshots of E-Content prepared by the Staff are given below: