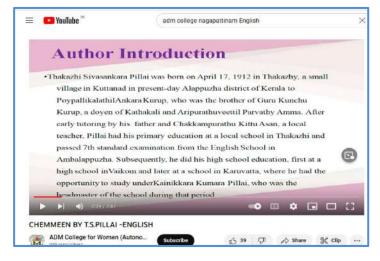

#### ICT ENABLED EFFECTIVE TEACHING-LEARNING PROCESS

SAMPLE E-CONTENT VIDEOS

The E-Contents prepared by the staff are uploaded in the Youtube and the sample screenshots of E-Content prepared by the Staff are given below: