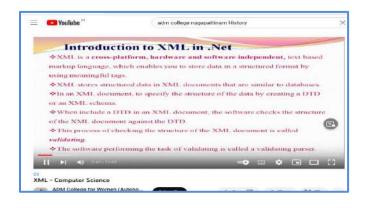

#### ICT ENABLED EFFECTIVE TEACHING-LEARNING PROCESS

SAMPLE E-CONTENT VIDEOS

The E-Contents prepared by the staff are uploaded in the Youtube and the sample screenshots of E-Content prepared by the Staff are given below: