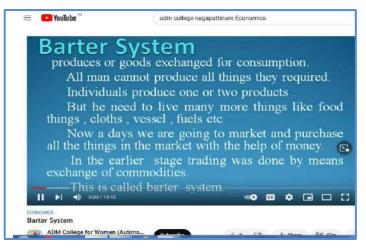

# A.D.M. COLLEGE FOR WOMEN

(Autonomous)

Affiliated to Bharathidasan University
(Nationally Accredited with "A" Grade by NAAC – 3<sup>rd</sup> Cycle)

NAGAPATTINAM 611 001.

#### ICT ENABLED EFFECTIVE TEACHING-LEARNING PROCESS

SAMPLE E-CONTENT VIDEOS

The E-Contents prepared by the staff are uploaded in the Youtube and the sample screenshots of E-Content prepared by the Staff are given below:



























































































































# ONLINE WEBINARS ORGANISED THROUGH GOOGLE MEET AND ZOOM MEET































# A.D.M. COLLEGE FOR WOMEN

(Autonomous)

Affiliated to Bharathidasan University
(Nationally Accredited with "A" Grade by NAAC – 3<sup>rd</sup> Cycle)

NAGAPATTINAM 611 001.

#### TEACHING THROUGH GOOGLE MEET











#### Semiconductor Memories

 There are two important type of semiconductor memories:

1.RAM – Random Access Memory and 2.ROM – Read only Memory

The Read and Write memory of a computer is popularly known as RAM. It is also called R/W memory.



### **TEACHING THROUGH GOOGLE MEET**







## **TEACHING THROUGH GOOGLE MEET**













## TEACHING THROUGH GOOGLE MEET