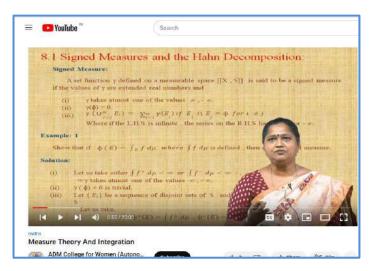

#### ICT ENABLED EFFECTIVE TEACHING-LEARNING PROCESS

SAMPLE E-CONTENT VIDEOS

The E-Contents prepared by the staff are uploaded in the Youtube and the sample screenshots of E-Content prepared by the Staff are given below: