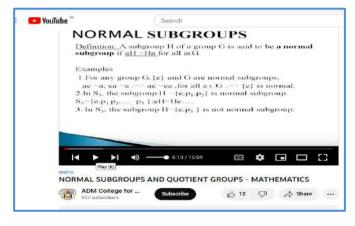

#### ICT ENABLED EFFECTIVE TEACHING-LEARNING PROCESS

SAMPLE E-CONTENT VIDEOS

The E-Contents prepared by the staff are uploaded in the Youtube and the sample screenshots of E-Content prepared by the Staff are given below: