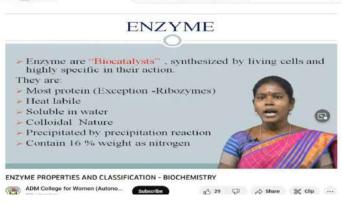

#### ICT ENABLED EFFECTIVE TEACHING-LEARNING PROCESS

SAMPLE E-CONTENT VIDEOS

The E-Contents prepared by the staff are uploaded in the Youtube and the sample screenshots of E-Content prepared by the Staff are given below: