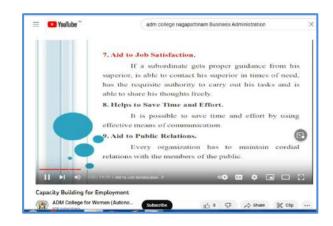

#### ICT ENABLED EFFECTIVE TEACHING-LEARNING PROCESS

SAMPLE E-CONTENT VIDEOS

The E-Contents prepared by the staff are uploaded in the Youtube and the sample screenshots of E-Content prepared by the Staff are given below: