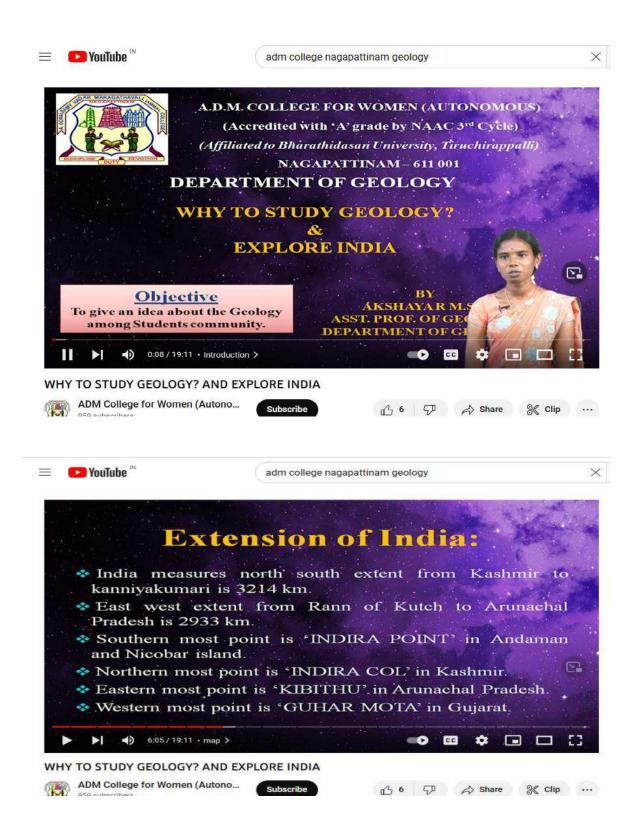

#### ICT ENABLED EFFECTIVE TEACHING-LEARNING PROCESS

SAMPLE E-CONTENT VIDEOS

The E-Contents prepared by the staff are uploaded in the Youtube and the sample screenshots of E-Content prepared by the Staff are given below: