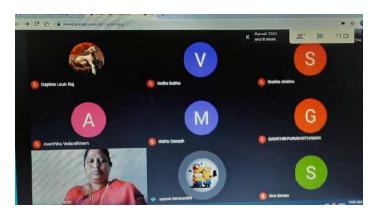

the Staff are given below:



























































































































# ONLINE WEBINARS ORGANISED THROUGH GOOGLE MEET AND ZOOM MEET































# A.D.M. COLLEGE FOR WOMEN

(Autonomous)

Affiliated to Bharathidasan University
(Nationally Accredited with "A" Grade by NAAC – 3<sup>rd</sup> Cycle)

NAGAPATTINAM 611 001.

#### TEACHING THROUGH GOOGLE MEET











#### Semiconductor Memories

 There are two important type of semiconductor memories:

1.RAM – Random Access Memory and 2.ROM – Read only Memory

The Read and Write memory of a computer is popularly known as RAM. It is also called R/W memory.



### **TEACHING THROUGH GOOGLE MEET**







## **TEACHING THROUGH GOOGLE MEET**













## TEACHING THROUGH GOOGLE MEET





















| 2:32 PM                    | #8         | 2:32 PM ***********************************                 | H .dl (E |
|----------------------------|------------|-------------------------------------------------------------|----------|
| eachers                    | <b>2</b> + | BPO introduction<br>Posted 14 May 2020                      | 1        |
| Kavitha anandhan           |            | Unit I Assignment Posted 12 May 2020                        | :        |
| Students                   | e+ :       | Android lab 6 program test Posted 9 May 2020                | :        |
| 17UCA109 V.K.HAMSALAKSHMI. | :          | Android 5 program Posted 8 May 2020                         | :        |
| 17uca106 Abarna            | E          |