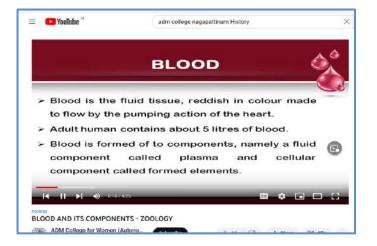

#### ICT ENABLED EFFECTIVE TEACHING-LEARNING PROCESS

SAMPLE E-CONTENT VIDEOS

The E-Contents prepared by the staff are uploaded in the Youtube and the sample screenshots of E-Content prepared by the Staff are given below: