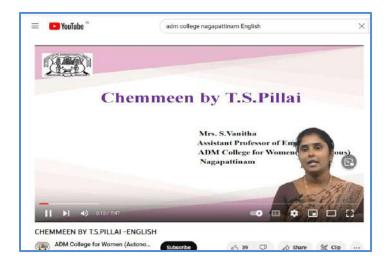

#### ICT ENABLED EFFECTIVE TEACHING-LEARNING PROCESS

SAMPLE E-CONTENT VIDEOS

The E-Contents prepared by the staff are uploaded in the Youtube and the sample screenshots of E-Content prepared by the Staff are given below: