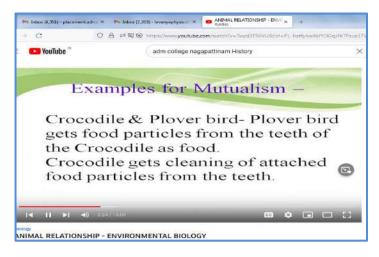

#### ICT ENABLED EFFECTIVE TEACHING-LEARNING PROCESS

SAMPLE E-CONTENT VIDEOS

The E-Contents prepared by the staff are uploaded in the Youtube and the sample screenshots of E-Content prepared by the Staff are given below: