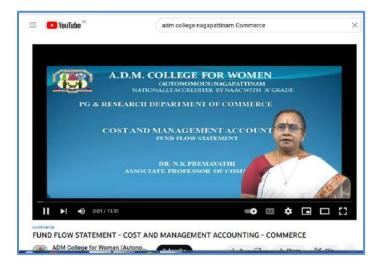

#### ICT ENABLED EFFECTIVE TEACHING-LEARNING PROCESS

SAMPLE E-CONTENT VIDEOS

The E-Contents prepared by the staff are uploaded in the Youtube and the sample screenshots of E-Content prepared by the Staff are given below: