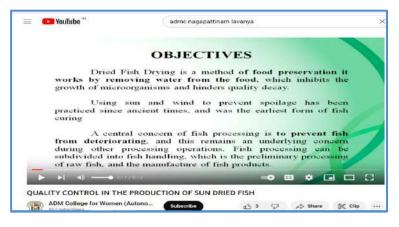

#### ICT ENABLED EFFECTIVE TEACHING-LEARNING PROCESS

SAMPLE E-CONTENT VIDEOS

The E-Contents prepared by the staff are uploaded in the Youtube and the sample screenshots of E-Content prepared by the Staff are given below: