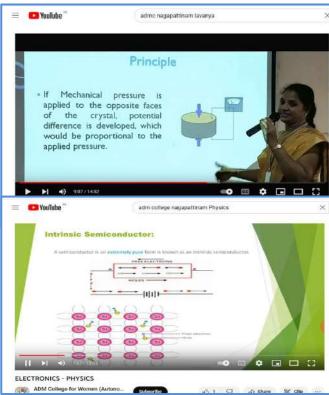

#### ICT ENABLED EFFECTIVE TEACHING-LEARNING PROCESS

SAMPLE E-CONTENT VIDEOS

The E-Contents prepared by the staff are uploaded in the Youtube and the sample screenshots of E-Content prepared by the Staff are given below:

#### Semiconductor Memories

 There are two important type of semiconductor memories:

1.RAM – Random Access Memory and 2.ROM – Read only Memory

The Read and Write memory of a computer is popularly known as RAM. It is also called R/W memory.