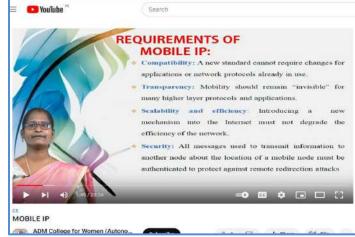

#### ICT ENABLED EFFECTIVE TEACHING-LEARNING PROCESS

SAMPLE E-CONTENT VIDEOS

The E-Contents prepared by the staff are uploaded in the Youtube and the sample screenshots of E-Content prepared by the Staff are given below: