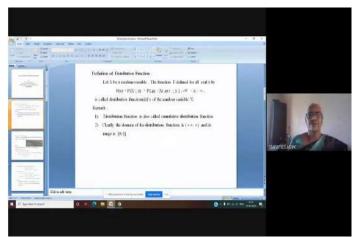

#### ICT ENABLED EFFECTIVE TEACHING-LEARNING PROCESS

SAMPLE E-CONTENT VIDEOS

The E-Contents prepared by the staff are uploaded in the Youtube and the sample screenshots of E-Content prepared by the Staff are given below: