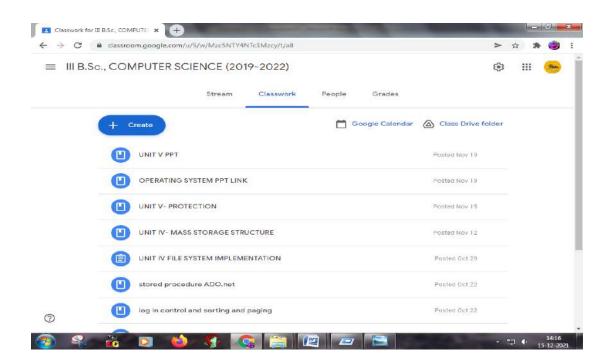

#### ICT ENABLED EFFECTIVE TEACHING-LEARNING PROCESS

SAMPLE E-CONTENT VIDEOS

The E-Contents prepared by the staff are uploaded in the Youtube and the sample screenshots of E-Content prepared by the Staff are given below: