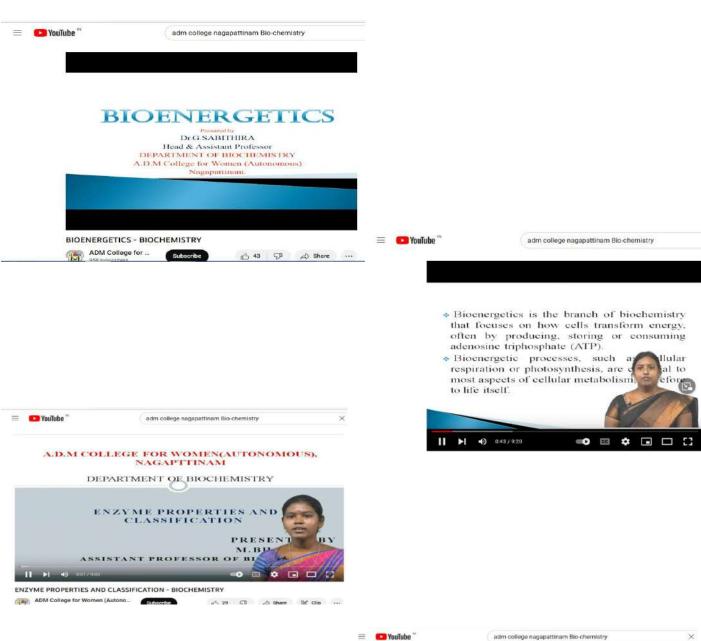

#### ICT ENABLED EFFECTIVE TEACHING-LEARNING PROCESS

SAMPLE E-CONTENT VIDEOS

The E-Contents prepared by the staff are uploaded in the Youtube and the sample screenshots of E-Content prepared by the Staff are given below: