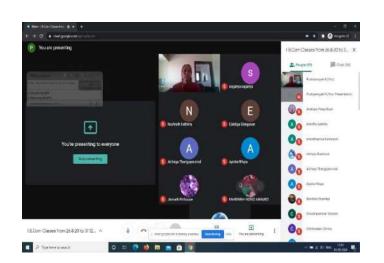

#### TEACHING THROUGH GOOGLE MEET

### **TEACHING THROUGH GOOGLE MEET**

## **TEACHING THROUGH GOOGLE MEET**

## TEACHING THROUGH GOOGLE MEET

| 2:32 PM                    | #8         | 2:32 PM ***********************************                 | H .dl (E |
|----------------------------|------------|-------------------------------------------------------------|----------|
| eachers                    | <b>2</b> + | BPO introduction<br>Posted 14 May 2020                      | 1        |
| Kavitha anandhan           |            | Unit I Assignment Posted 12 May 2020                        | :        |
| Students                   | e+ :       | Android lab 6 program test Posted 9 May 2020                | :        |
| 17UCA109 V.K.HAMSALAKSHMI. | :          | Android 5 program Posted 8 May 2020                         | :        |
| 17uca106 Abarna            | E          | Android lab 4 program Posted 7 May 2020                     | :        |
| 17uca116,S.Bappitha        | 1          | Bpo<br>Posted 25 Apr 2020                                   | Ē        |
| Akalya Jamin               | 1          | Beyond call center<br>Posted 24 Apr 2020                    | :        |
| Amirtha Varshini           | :          | Read iv unit ppt thoroughly and prep. Posted 16 Apr 2020 31 | - 1      |
| Ammaiyappan S              | E          | study material                                              | +        |
| Stream Classwork           | People     |                                                             | eople    |
| ■ ⊚ ∢                      |            | • • •                                                       |          |