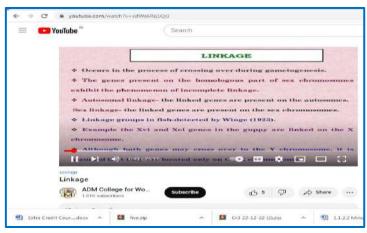

#### ICT ENABLED EFFECTIVE TEACHING-LEARNING PROCESS

SAMPLE E-CONTENT VIDEOS

The E-Contents prepared by the staff are uploaded in the Youtube and the sample screenshots of E-Content prepared by the Staff are given below: