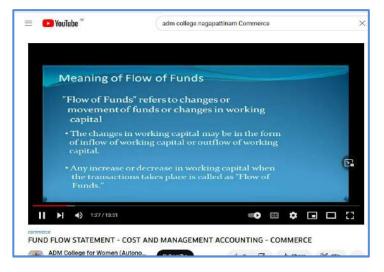

#### ICT ENABLED EFFECTIVE TEACHING-LEARNING PROCESS

SAMPLE E-CONTENT VIDEOS

The E-Contents prepared by the staff are uploaded in the Youtube and the sample screenshots of E-Content prepared by the Staff are given below: