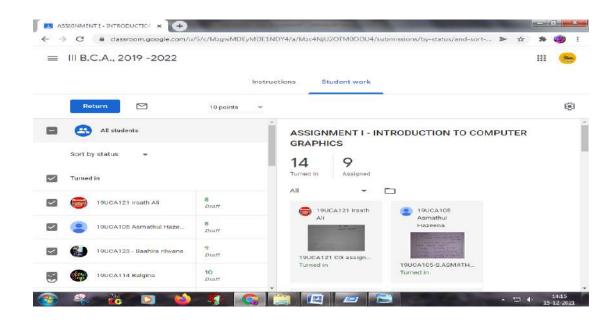

#### ICT ENABLED EFFECTIVE TEACHING-LEARNING PROCESS

SAMPLE E-CONTENT VIDEOS

The E-Contents prepared by the staff are uploaded in the Youtube and the sample screenshots of E-Content prepared by the Staff are given below: