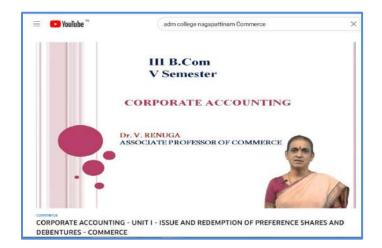

#### ICT ENABLED EFFECTIVE TEACHING-LEARNING PROCESS

SAMPLE E-CONTENT VIDEOS

The E-Contents prepared by the staff are uploaded in the Youtube and the sample screenshots of E-Content prepared by the Staff are given below: