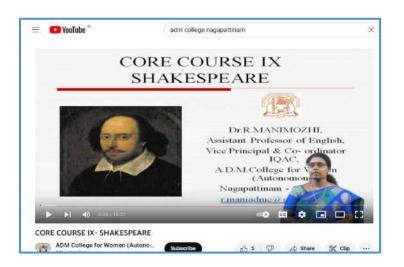

#### ICT ENABLED EFFECTIVE TEACHING-LEARNING PROCESS

SAMPLE E-CONTENT VIDEOS

The E-Contents prepared by the staff are uploaded in the Youtube and the sample screenshots of E-Content prepared by the Staff are given below: